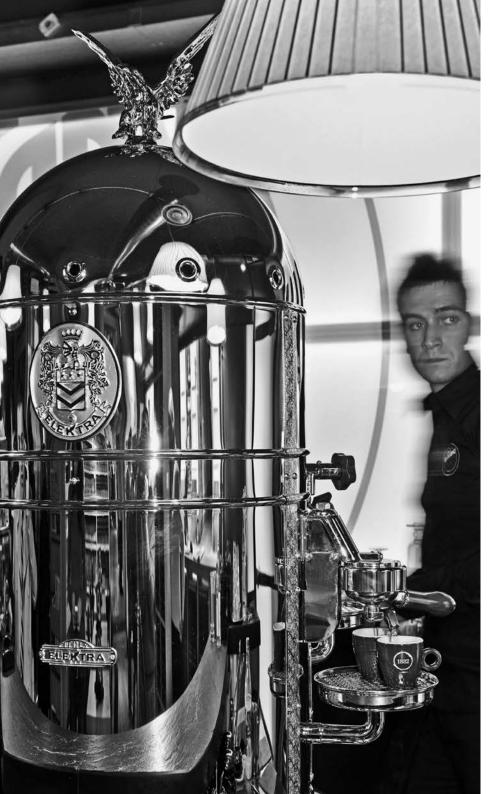

## "BELLE EPOQUE" COFFEE MACHINE

The **BELLE EPOQUE** represents the Italian design and authenticity of 1882 coffee shops. The original espresso machines were true works of art in the inimitable Italian style. Massive, ornate, and impressive steam machines designed to brew coffee and foam milk in a stimulating and entertaining ritual.

Much of the enjoyment of this exotic Italian classic was watching the Barista prepare an espresso with this elaborate piece of machinery with skill and showmanship.

Where possible this unique, elegant and yet modern espresso machine can be find taking center stage behind the bar. A center piece in New York, Qatar, Casablanca and Munich to name but a few.