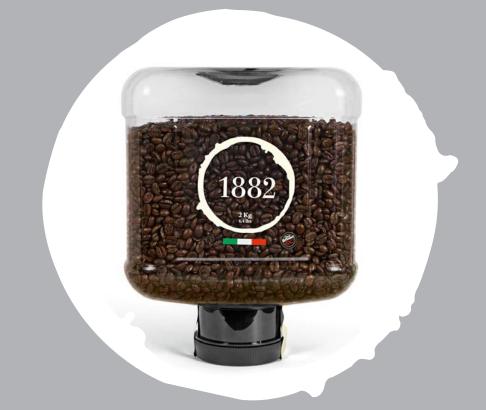

## 1882 BLEND

Only in a Coffe Lounge 1882 Caffè Vergnano you can taste the superior quality of the new 1882 blend, born from the selection of the best ingredients and an extraordinary production process. Made exclusively for the Coffee Lounge, this surprising blend with its original aroma is the product of the best varieties of coffee in the world.

### 2 KG PET CONTAINER

A blend which is exclusively available within the 1882 coffee shops. The ultimate expression of passion and experience is sealed within this exclusive 1882 blend by Caffe Vergnano. The best Arabica beans from central America have been singularly roasted and then blended with an Arabica "Sidamo" of Ethiopia. A unique coffee which adds a complexity of aromas and evokes subtle hints of flora and citrus fruits.