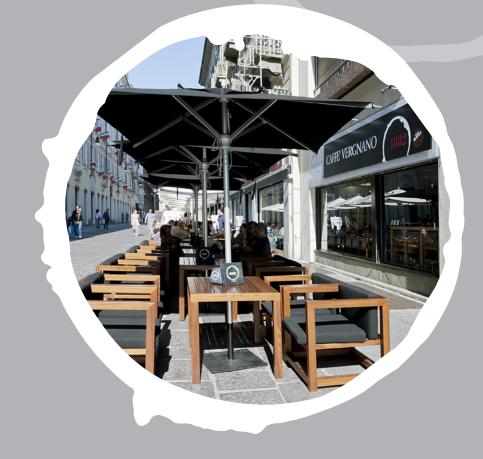

# THE COFFEE "SPOT"

Just like the worldwide mark, the coffee "spot" which symbolizes intimacy, warmth and peasant moments in front of a cup of coffee, the time spent at a Caffè Vergnano Coffee Lounge 1882 should leave a charming and unforgettable impression.

# **EXCLUSIVE LOCATIONS.**

Coffee is a moment of relaxation and intense daily pleasure. So that you can enjoy it in a unique setting, Caffè Vergnano has created an exclusive space where you can soak up a young and cosmopolitan atmosphere with all the warmth and familiarity of your very own living room.

# NOT THE USUAL CAFÉ

Every detail is original and exclusive: the furnishings and materials are natural, the products and blends innovative and unique, the merchandising and complements unprecedented and particular. The taste of traditional Italian dishes on the Menu 1882 and the uniforms of our bar staff complete the project of the Coffee Lounge 1882 Caffè Vergnano to take the culture of all things Made in Italy all over the world. So you feel