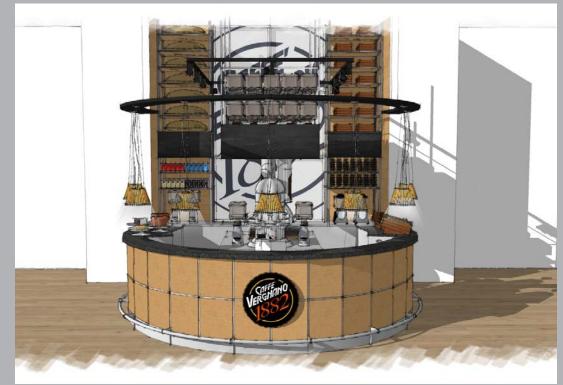

## "BELLE EPOQUE" COFFEE MACHINE

The **BELLE EPOQUE** represents the Italian design and authenticity of 1882 coffee shops. The original espresso machines were true works of art in the inimitable Italian style. Massive, ornate, and impressive steam machines designed to brew coffee and foam milk in a stimulating and entertaining ritual.

Much of the enjoyment of this exotic Italian classic was watching the Barista prepare an espresso with this elaborate piece of machinery with skill and showmanship.

Where possible this unique, elegant and yet modern espresso machine can be find taking center stage behind the bar. A center piece in New York, Qatar, Casablanca and Munich to name but a few.