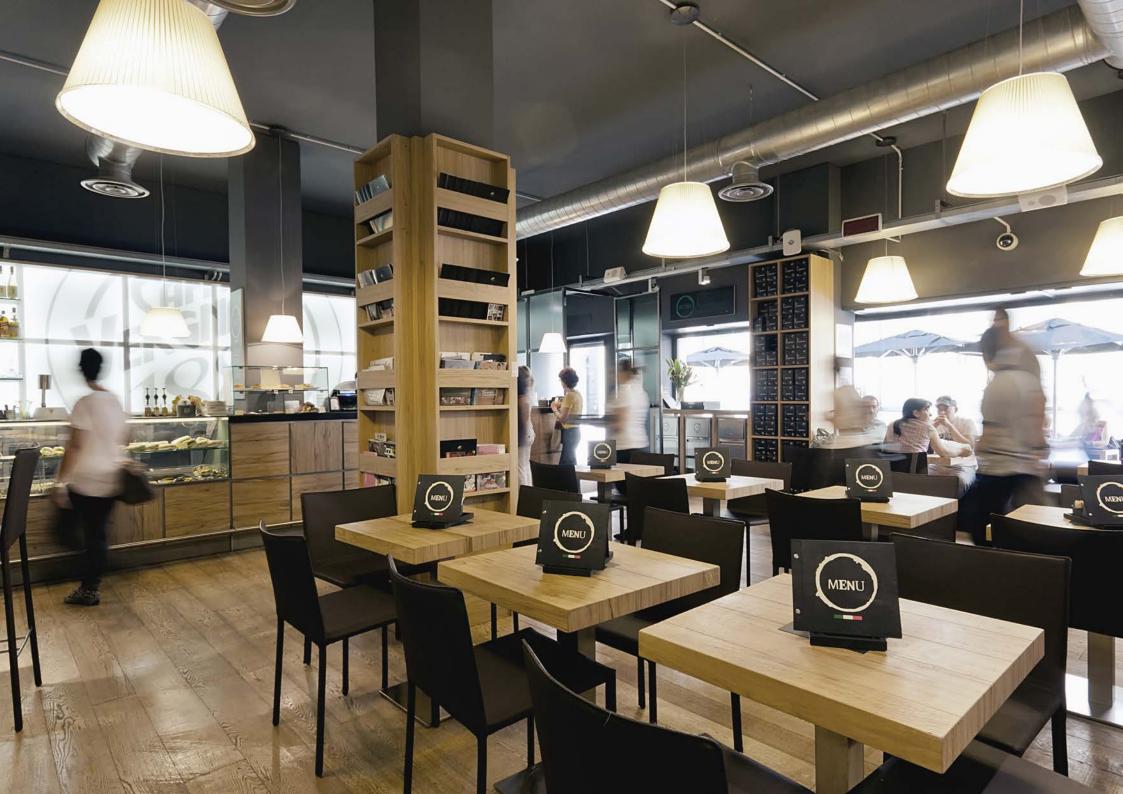

# THE COFFEE "SPOT"

Just like the worldwide mark, the coffee "spot" which symbolizes intimacy, warmth and peasant moments in front of a cup of coffee, the time spent at a Caffè Vergnano Coffee Lounge 1882 should leave a charming and unforgettable impression.

# **EXCLUSIVE LOCATIONS.**

Coffee is a moment of relaxation and intense daily pleasure. So that you can enjoy it in a unique setting, Caffè Vergnano has created an exclusive space where you can soak up a young and cosmopolitan atmosphere with all the warmth and familiarity of your very own living room.

# NOT THE USUAL CAFÉ

Every detail is original and exclusive: the furnishings and materials are natural, the products and blends innovative and unique, the merchandising and complements unprecedented and particular. The taste of traditional Italian dishes on the Menu 1882 and the uniforms of our bar staff complete the project of the Coffee Lounge 1882 Caffè Vergnano to take the culture of all things Made in Italy all over the world. So you feel