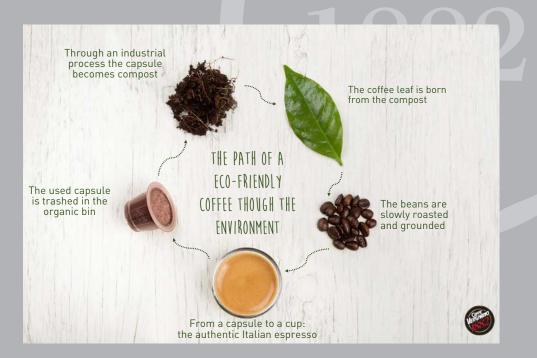

# ECO SUSTAINABILITY

Defence of the environment is an everyday habit for Caffè Vergnano. Like that of coffee. This is why the new Coffee Lounge 1882 Caffè Vergnano are conceived as a completely eco-friendly space. Takeaway napkins and cups are made of recycled paper and the furnishings are inspired by ecodesign principles: to guarantee that all waste can be correctly recycled, throughout the coffee shops