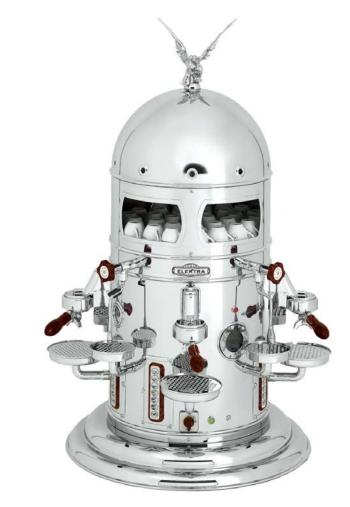

## "BELLE EPOQUE" COFFEE MACHINE

The **BELLE EPOQUE** represents the Italian design and authenticity of 1882 coffee shops. The original espresso machines were true works of art in the inimitable Italian style. Massive, ornate, and impressive steam machines designed to brew coffee and foam milk in a stimulating and entertaining ritual.

Much of the enjoyment of this exotic Italian classic was watching the Barista prepare an espresso with this elaborate piece of machinery with skill and showmanship.

Where possible this unique, elegant and yet modern espresso machine can be find taking center stage behind the bar. A center piece in New York, Qatar, Casablanca and Munich to name but a few.