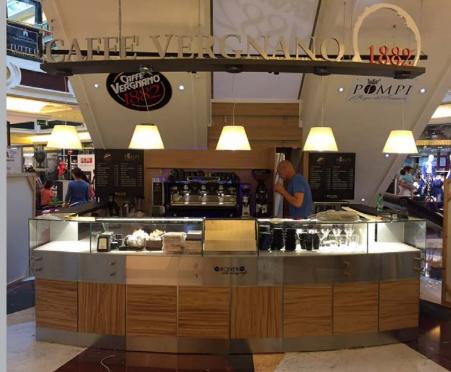

## 1882 BLEND

Only in a Coffe Lounge 1882 Caffè Vergnano you can taste the superior quality of the new 1882 blend, born from the selection of the best ingredients and an extraordinary production process. Made exclusively for the Coffee Lounge, this surprising blend with its original aroma is the product of the best varieties of coffee in the world.

## "BELLE EPOQUE" COFFEE MACHINE

The **BELLE EPOQUE** represents the Italian design and authenticity of 1882 coffee shops. The original espresso machines were true works of art in the inimitable Italian style. Massive, ornate, and impressive steam machines designed to brew coffee and foam milk in a stimulating and entertaining ritual.

Much of the enjoyment of this exotic Italian classic was watching the Barista prepare an espresso with this elaborate piece of machinery with skill and showmanship.

Where possible this unique, elegant and yet modern espresso machine can be find taking center stage behind the bar. A center piece in New York, Qatar, Casablanca and Munich to name but a few.