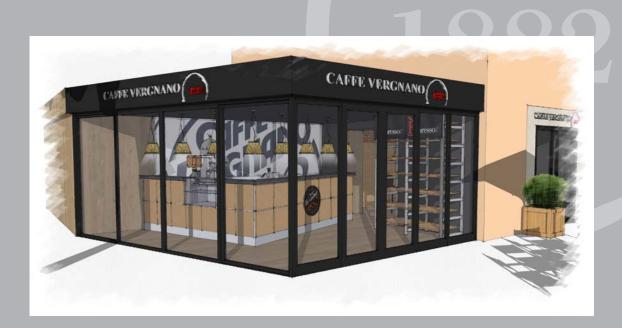

# "CAFFÈ VERGNANO 1882" STORE: THE FORMULA

Step 1: the possible partner will look for a location and contact a member of the 1882 team.

Step 2: an architect, selected from the 1882 team, after a survey of the location will develop a project of the 1882 concept, suitable for the specific location.

Step 3: once approved by the partner, the project will be sent to a bar fitting company previously selected by Caffè Vergnano, in order to obtain a cost estimate for the realisation that will have to be born by the partner.