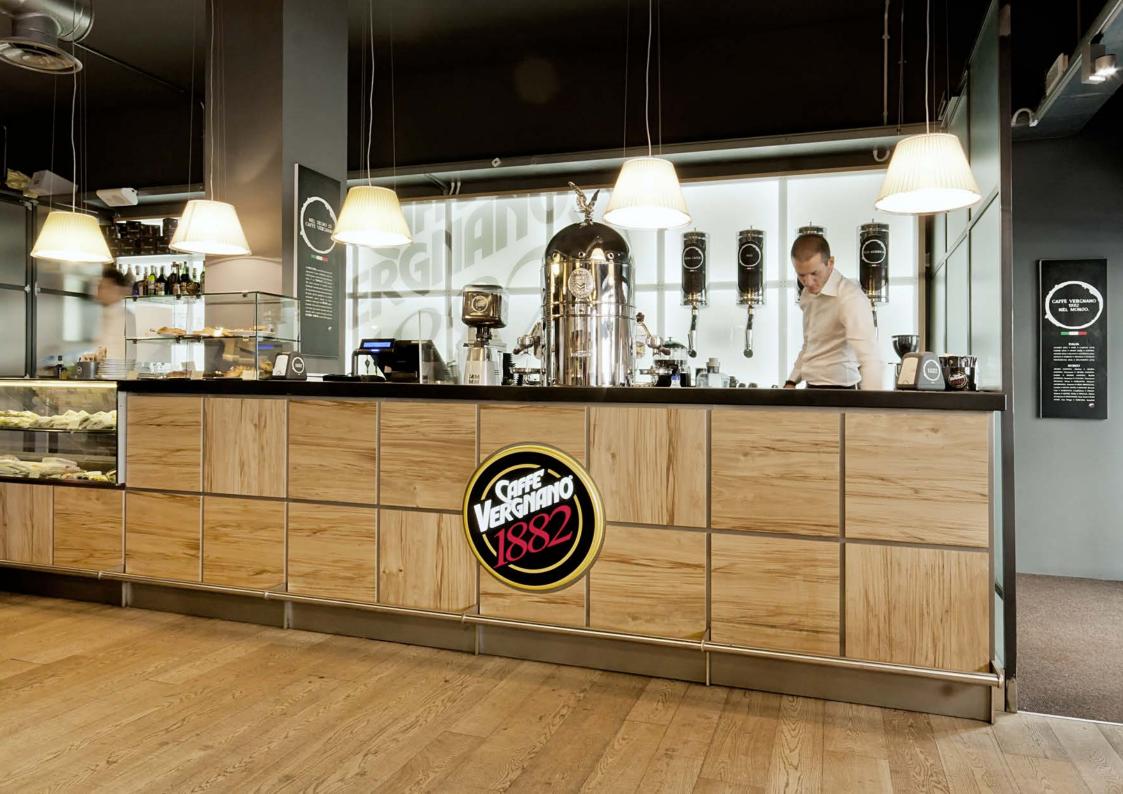

# NOT THE USUAL CAFÉ

Every detail is original and exclusive: the furnishings and materials are natural, the products and blends innovative and unique, the merchandising and complements unprecedented and particular. The taste of traditional Italian dishes on the Menu 1882 and the uniforms of our bar staff complete the project of the Coffee Lounge 1882 Caffè Vergnano to take the culture of all things Made in Italy all over the world. So you feel

## "BELLE EPOQUE" COFFEE MACHINE

The **BELLE EPOQUE** represents the Italian design and authenticity of 1882 coffee shops. The original espresso machines were true works of art in the inimitable Italian style. Massive, ornate, and impressive steam machines designed to brew coffee and foam milk in a stimulating and entertaining ritual.

Much of the enjoyment of this exotic Italian classic was watching the Barista prepare an espresso with this elaborate piece of machinery with skill and showmanship.

Where possible this unique, elegant and yet modern espresso machine can be find taking center stage behind the bar. A center piece in New York, Qatar, Casablanca and Munich to name but a few.